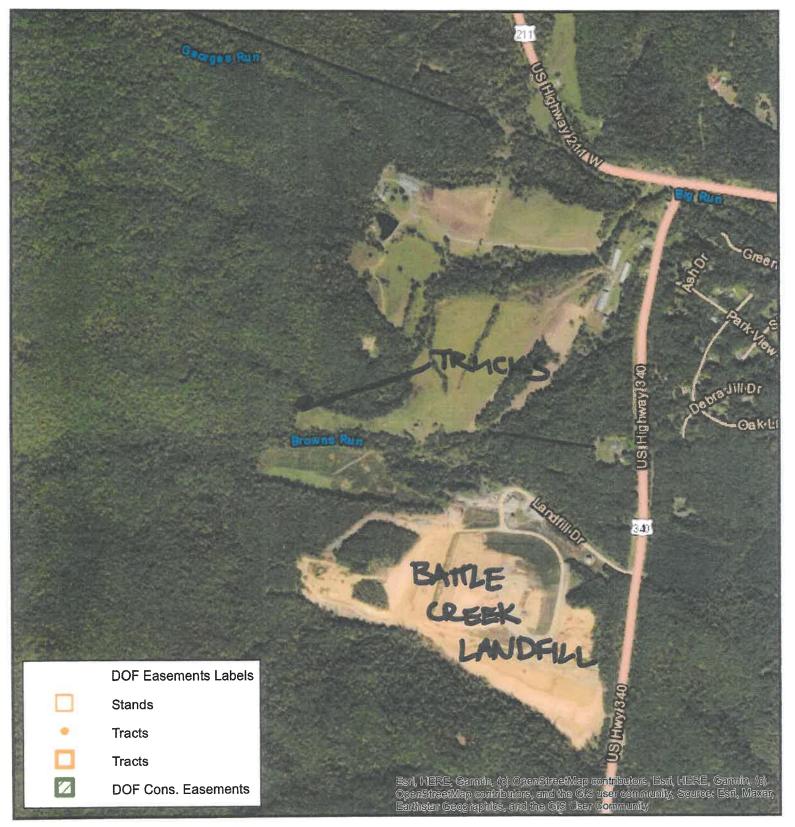

On Friday, March 22nd, 2024, VDOF field staff from the Region responded to a large brushfire in Luray, Virginia. This hand crew was tasked with establishing a handline from the edge of the field located off Route 340 just North of the 340 Landfill (38.62770, -78.59355) up Browns Creek following the fire edge and tying into the USFS Browns Hollow Trail that continues up the Southeast side of the mountain of New Market gap on Route 211.

We arrived at our starting point, a green pasture north of the Battle Creek Landfill, and parked our two DOF tucks ( ) in the safest possible place (northwest corner of the field under a large tree with green grass about 3" tall) ( ) immediately blew the dead leaves that were under and around our trucks with a leaf blower. As we were getting our gear ready for the day, we noticed that the fire was active to the north of our trucks in another creek bottom that could possibly come up the slope to our trucks by the end of the day (no fireline was between us). We discussed this as a crew and decided to install a small handline around the trucks down to bare soil.