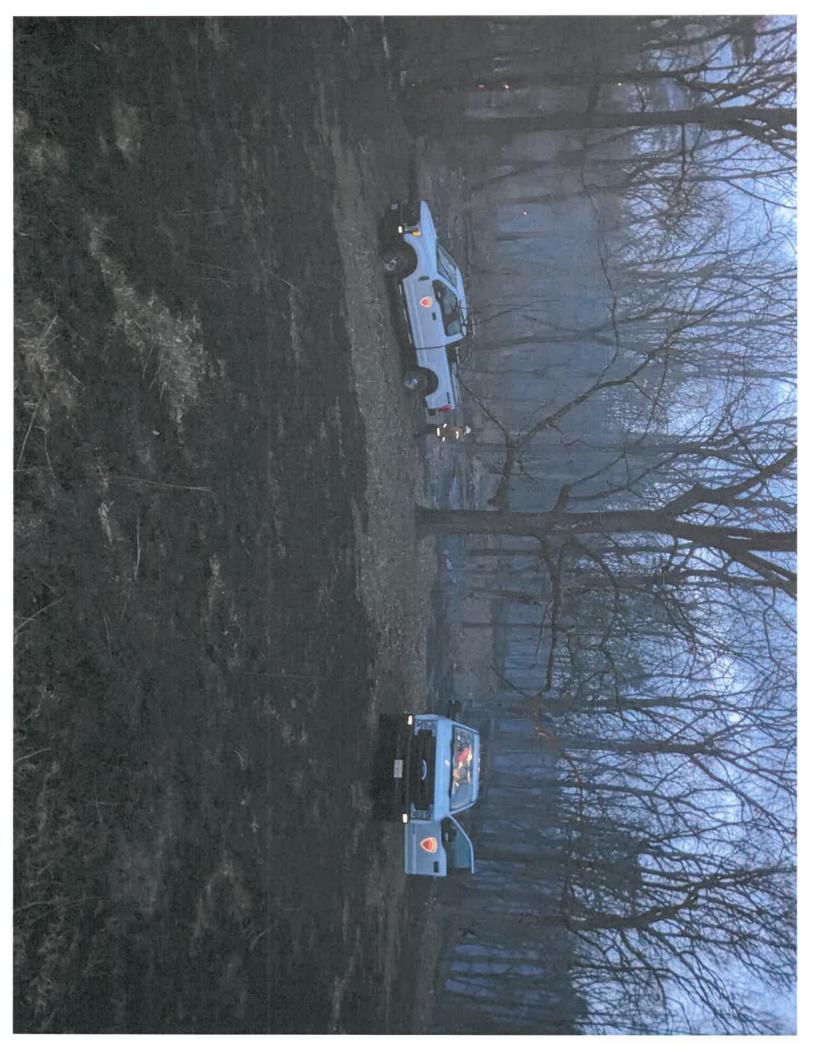

Two trucks transporting DOF firefighters were staged in the green field. Hand tools scratched containment lines around both trucks, and work commenced up the creek. Before leaving the trucks in the field, the fire's edge was not in sight, and the firefighters were not concerned with the trucks being threatened during their shift. At the end of the shift, the firefighters returned to the trucks to see that the green field was on fire and burning around the trucks. Containment lines established before work began had held and saved the trucks from being consumed. Firefighters used the remaining water on one of the trucks to spray their way out of the field to route 340 and return to the Cooters ICP.

We arrived at our starting point, a green pasture north of the Battle Creek Landfill, and parked our two DOF tucks ( ) in the safest possible place (northwest corner of the field under a large tree with green grass about 3" tall) ( ) immediately blew the dead leaves that were under and around our trucks with a leaf blower. As we were getting our gear ready for the day, we noticed that the fire was active to the north of our trucks in another creek bottom that could possibly come up the slope to our trucks by the end of the day (no fireline was between us). We discussed this as a crew and decided to install a small handline around the trucks down to bare soil.

At first sight the two trucks appeared undamaged and our handlines had held. However, as we got closer noticed that the fire had crossed the handline in front of his truck underneath the engine. He made a quick inspection under his truck and did not notice any damage. Both trucks started and we made a plan that I would lead out of the field with to operate the water hose when we had to cross the fire again to get out knocked down the flames with approximately 15 gallons of water and then the tank was empty. We drove through the coolest part of the fire front that had made. It appears that no damage was done to either vehicle but they will be inspected further.