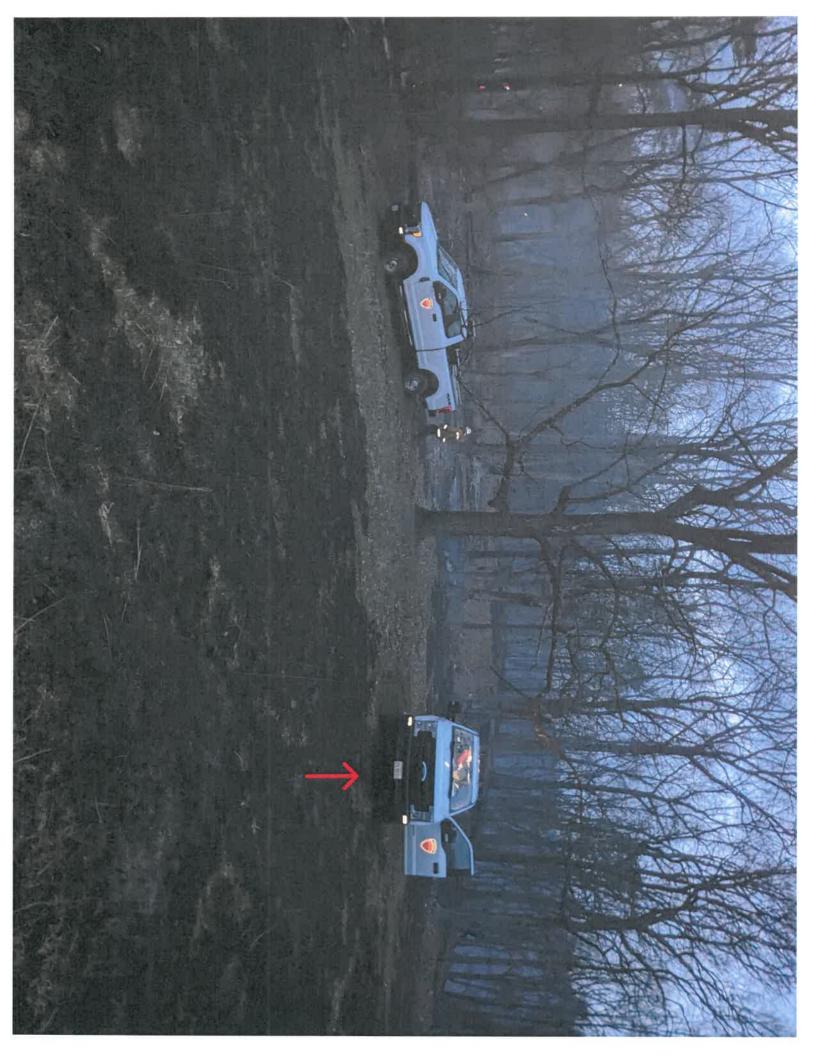

Two trucks transporting DOF firefighters were staged in the green field. Hand tools scratched containment lines around both trucks, and work commenced up the creek. Before leaving the trucks in the field, the fire's edge was not in sight, and the firefighters were not concerned with the trucks being threatened during their shift. At the end of the shift, the firefighters returned to the trucks to see that the green field was on fire and burning around the trucks. Containment lines established before work began had held and saved the trucks from being consumed. Firefighters used the remaining water on one of the trucks to spray their way out of the field to route 340 and return to the Cooters ICP.

We arrived at our starting point, a green pasture north of the Battle Creek Landfill, and parked our two DOF tucks ( ) in the safest possible place (northwest corner of the field under a large tree with green grass about 3" tall) ( ) immediately blew the dead leaves that were under and around our trucks with a leaf blower. As we were getting our gear ready for the day, we noticed that the fire was active to the north of our trucks in another creek bottom that could possibly come up the slope to our trucks by the end of the day (no fireline was between us). We discussed this as a crew and decided to install a small handline around the trucks down to bare soil.

At first sight the two trucks appeared undamaged and our handlines had held. However, as we got closer noticed that the fire had crossed the handline in front of his truck underneath the engine. He made a quick inspection under his truck and did not notice any damage. Both trucks started and we made a plan that I would lead out of the field with to operate the water hose when we had to cross the fire again to get out knocked down the flames with approximately 15 gallons of water and then the tank was empty. We drove through the coolest part of the fire front that had made. It appears that no damage was done to either vehicle but they will be inspected further.