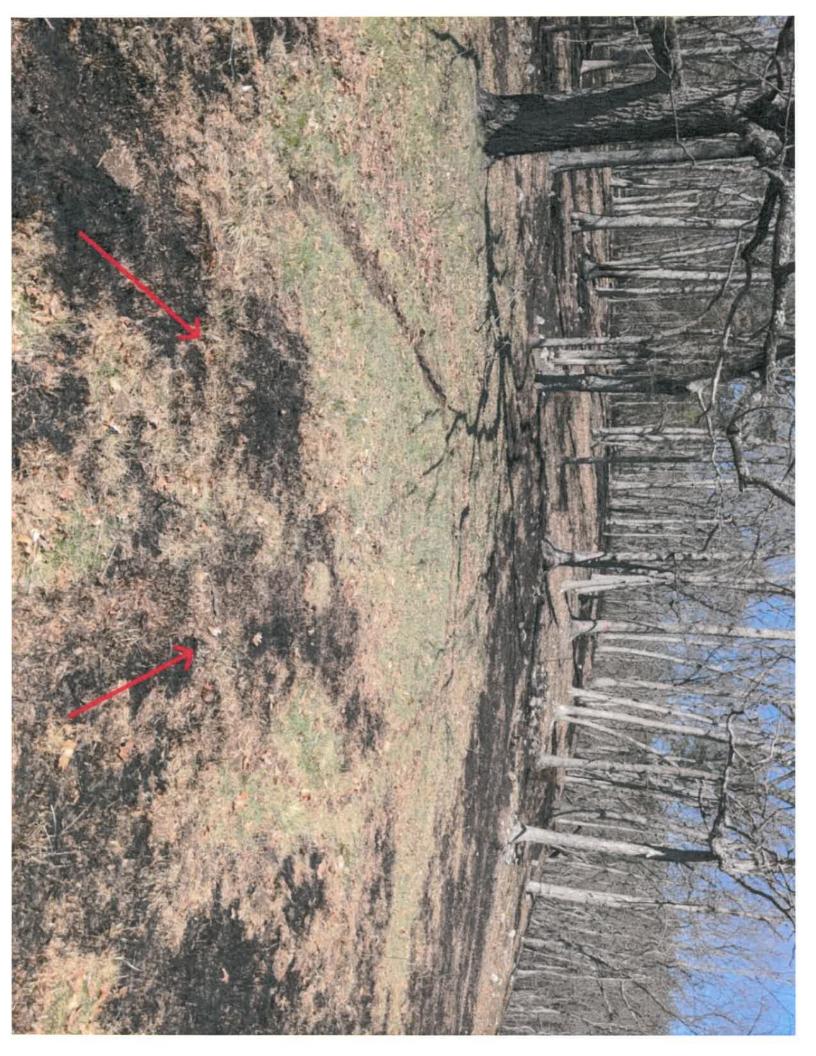

We arrived at our starting point, a green pasture north of the Battle Creek Landfill, and parked our two DOF tucks ( ) in the safest possible place (northwest corner of the field under a large tree with green grass about 3" tall) ( ) immediately blew the dead leaves that were under and around our trucks with a leaf blower. As we were getting our gear ready for the day, we noticed that the fire was active to the north of our trucks in another creek bottom that could possibly come up the slope to our trucks by the end of the day (no fireline was between us). We discussed this as a crew and decided to install a small handline around the trucks down to bare soil.

At first sight the two trucks appeared undamaged and our handlines had held. However, as we got closer noticed that the fire had crossed the handline in front of his truck underneath the engine. He made a quick inspection under his truck and did not notice any damage. Both trucks started and we made a plan that I would lead out of the field with to operate the water hose when we had to cross the fire again to get out knocked down the flames with approximately 15 gallons of water and then the tank was empty. We drove through the coolest part of the fire front that had made. It appears that no damage was done to either vehicle but they will be inspected further.