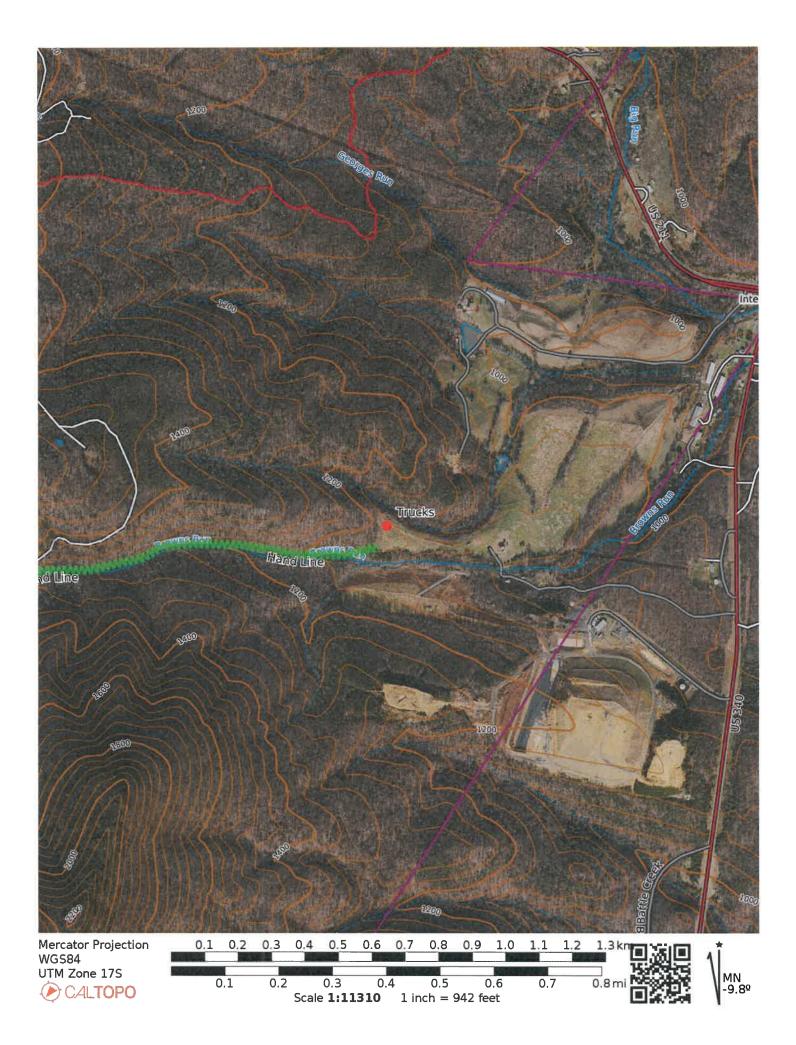

On Friday, March 22nd, 2024, VDOF field staff from the Region responded to a large brushfire in Luray, Virginia. This hand crew was tasked with establishing a handline from the edge of the field located off Route 340 just North of the 340 Landfill (38.62770, -78.59355) up Browns Creek following the fire edge and tying into the USFS Browns Hollow Trail that continues up the Southeast side of the mountain of New Market gap on Route 211.

Two trucks transporting DOF firefighters were staged in the green field. Hand tools scratched containment lines around both trucks, and work commenced up the creek. Before leaving the trucks in the field, the fire's edge was not in sight, and the firefighters were not concerned with the trucks being threatened during their shift. At the end of the shift, the firefighters returned to the trucks to see that the green field was on fire and burning around the trucks. Containment lines established before work began had held and saved the trucks from being consumed. Firefighters used the remaining water on one of the trucks to spray their way out of the field to route 340 and return to the Cooters ICP.

We arrived at our starting point, a green pasture north of the Battle Creek Landfill, and parked our two DOF tucks ( ) in the safest possible place (northwest corner of the field under a large tree with green grass about 3" tall) ( ) immediately blew the dead leaves that were under and around our trucks with a leaf blower. As we were getting our gear ready for the day, we noticed that the fire was active to the north of our trucks in another creek bottom that could possibly come up the slope to our trucks by the end of the day (no fireline was between us). We discussed this as a crew and decided to install a small handline around the trucks down to bare soil.